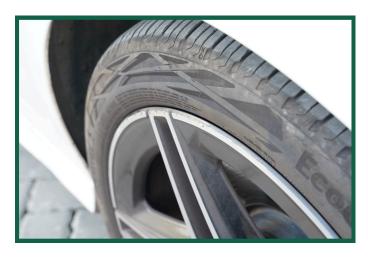

## hiltoncoachworks

**NEARSIDE REAR CORNER** 

**OFFSIDE REAR CORNER** 

**OFFSIDE** 

**NEARSIDE** 

**AREA OF DAMAGE** 

VARIOUS CLOSE UPS / ANGLES
TO SHOW ALL DAMAGE

# hiltoncoachworks

VARIOUS CLOSE UPS / ANGLES
TO SHOW ALL DAMAGE

VARIOUS CLOSE UPS / ANGLES
TO SHOW ALL DAMAGE

**AREA OF DAMAGE** 

VARIOUS CLOSE UPS / ANGLES
TO SHOW ALL DAMAGE

VIN NUMBER (UNDER PASSENGER WIPER BLADE)